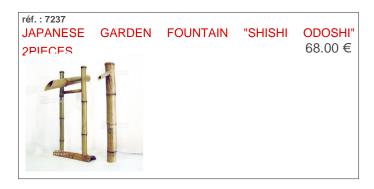

# **BAMBOO FENCES**

| Bamboo fences    | <br>(page | 1) |
|------------------|-----------|----|
| Dallibuu lelices | <br>(paye | ı  |

MAILLOT BONSAÏ sarl Le bois Frazy 01090 RELEVANT - France Tel: (33) 04 74 55 23 48 Fax: (33) 04 74 55 21 18