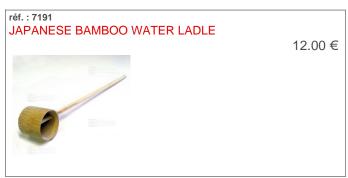

# **BAMBOO FENCES**

| Bamboo fences    | <br>(page | 1) |
|------------------|-----------|----|
| Dallibuu lelices | <br>(paye | ı  |

MAILLOT BONSAÏ sarl Le bois Frazy 01090 RELEVANT - France Tel: (33) 04 74 55 23 48 Fax: (33) 04 74 55 21 18