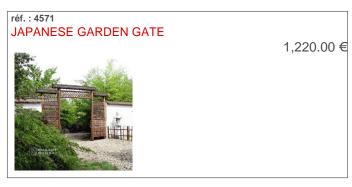

# **BAMBOO FENCES**

| Bamboo fences    | <br>(page | 1) |
|------------------|-----------|----|
| Dallibuu lelices | <br>(paye | ı  |

MAILLOT BONSAÏ sarl Le bois Frazy 01090 RELEVANT - France Tel: (33) 04 74 55 23 48 Fax: (33) 04 74 55 21 18