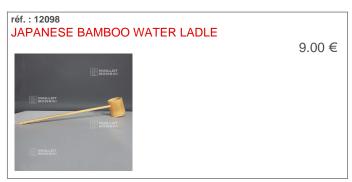

# **BAMBOO FENCES**

| Bamboo fences    | <br>(page | 1) |
|------------------|-----------|----|
| Dallibuu lelices | <br>(paye | ı  |

MAILLOT BONSAÏ sarl Le bois Frazy 01090 RELEVANT - France Tel: (33) 04 74 55 23 48 Fax: (33) 04 74 55 21 18