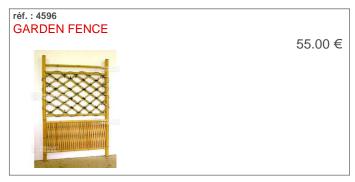

# **BAMBOO FENCES**

| Bamboo fences    | <br>(page | 1) |
|------------------|-----------|----|
| Dallibuu lelices | <br>(paye | ı  |

MAILLOT BONSAÏ sarl Le bois Frazy 01090 RELEVANT - France Tel: (33) 04 74 55 23 48 Fax: (33) 04 74 55 21 18