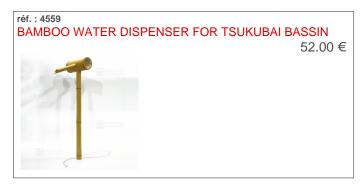

# **BAMBOO FENCES**

| Bamboo fences    | <br>(page | 1) |
|------------------|-----------|----|
| Dallibuu lelices | <br>(paye | ı  |

MAILLOT BONSAÏ sarl Le bois Frazy 01090 RELEVANT - France Tel: (33) 04 74 55 23 48 Fax: (33) 04 74 55 21 18