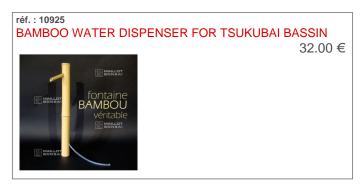

# **BAMBOO FENCES**

| Bamboo fences    | <br>(page | 1) |
|------------------|-----------|----|
| Dallibuu lelices | <br>(paye | ı  |

MAILLOT BONSAÏ sarl Le bois Frazy 01090 RELEVANT - France Tel: (33) 04 74 55 23 48 Fax: (33) 04 74 55 21 18