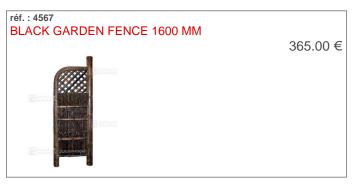

# **BAMBOO FENCES**

| Bamboo fences    | <br>(page | 1) |
|------------------|-----------|----|
| Dallibuu lelices | <br>(paye | ı  |

MAILLOT BONSAÏ sarl Le bois Frazy 01090 RELEVANT - France Tel: (33) 04 74 55 23 48 Fax: (33) 04 74 55 21 18