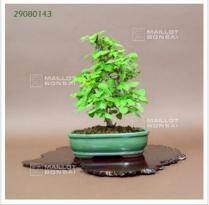

## Carpinus turczaninowii ref: 29080143

Carpinus turczaninowii

ref. 8596

[+] Show on the website

## **Description**

Height of the only tree: 290 mm \* 220. Enameled pottery of: 200\*150\*60 mm. Style moyogi. Splendid very natural charm bonsaï. The charms of Japan and Korea not only present a flowering in hanging kittens but also of beautiful autumnal colors. No strong injuries of sizes or traces of son, topic repoted in earth akadama in the spring 2014.

The carpinus turczaninowii to the particularity to make appear a superb veined white peel while aging similar to the one of our birches.

Non included shelf.