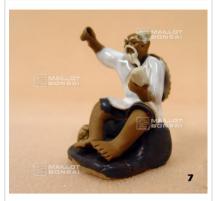

## Ceramic bonsai figurine fisherman n°7

› Oriental figurines › Miniature clay

ref. 8509

[+] Show on the website

## Description

Height: 6 cm.

A fisherman catches a fish, a glazed terracotta figurine to decorate and enhance your bonsai's composition. Sold without fishing rod. Our bonsai ornaments are of traditional workmanship and realism, and each model is unique. These scenes are used to create miniature 'saikei' or 'penjing' landscapes, lending an idea of scale and age to your favourite bonsai. Quality Chinese mud men accessories will add a sense of fun and an instant Oriental touch to plants and trees.