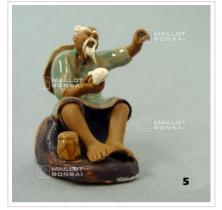

## Ceramic bonsai figurine fisherman n°5

> Oriental figurines > Miniature clay

## Description

Height: 5 cm.

A fisherman catches a fish, a glazed terracotta figurine to decorate and enhance your bonsai's composition. Sold without fishing rod. Our bonsai ornaments are of traditional workmanship and realism, and each model is unique. These scenes are used to create miniature 'saikei' or 'penjing' landscapes, lending an idea of scale and age to your favourite bonsai. Quality Chinese mud men accessories will add a sense of fun and an instant Oriental touch to plants and trees.