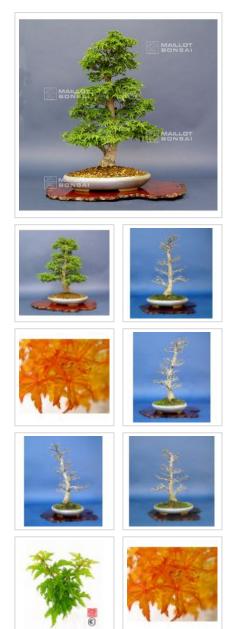

## Acer palmatum shishigashira ref:200601411

Acer palmatum shishigashira

## Description

Height of the only tree: 450 mm, width of the branch + - 340 mm. Oval pottery enameled of: 280\*220\*50 mm. Style moyogi, trays formed not of injuries of sons nor very strong wounds of sizes. Descended of an aerial marcottage. Good distribution of the alternate branches. Green spring coloration to aim to the uptight leaves, red orange fire in fall. Sunny exhibition, to get a beautiful coloration of foliage in fall. Beautiful topic been back at work to perfect the ramifications of it. Photo of June. Descended of the nurseries Japanese Takahashis. For amateur. Non included support. Photos summer 2014 and January 2015.