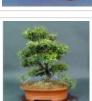

## Description

Height of the tree only: 35 cm.

Width: 36 cm.

Non-enamelled pot: 36\*29\*8.5 cm.

Large trunk Ø 2.5/3.5 cm.

Shelf not included.

A rarely cultivated bonsai, this Asiatic jasmine or trachelospermum asiaticum is ideal for the amateur collector. It's a Japanese liana from the jasmine family and blooms with slightly fragrant flowers. The bright green foliage develops red veins in autumn. This superb moyogi style bonsai was repotted in March 2013. Keep it safe from frosts in winter.