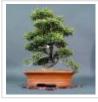

## Description

Height of the tree only: 35 cm.

Width: 36 cm.

Non-enamelled pot: 36\*29\*8.5 cm.

Large trunk Ø 2.5/3.5 cm.

Shelf not included.

A rarely cultivated bonsai, this Asiatic jasmine or trachelospermum asiaticum is ideal for the amateur collector. It's a Japanese liana from the jasmine family and blooms with slightly fragrant flowers. The bright green foliage develops red veins in autumn. This superb moyogi style bonsai was repotted in March 2013. Keep it safe from frosts in winter.