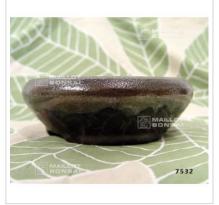

## Josef valuch handmade pot ref: 7532

› Bonsai pots › Josef valuch bonsai pots

ref. 7532

[+] Show on the website

## Description

Outside measurements: Ø 165\*52 mm. Interior measurements: Ø 132\*40 mm. If you're obsessed with bonsai like us you'll need a beautiful pot to highlight your tree. There's a whole world of bonsai pots to appreciate at Maillot-Bonsaï and those by the Czech potter Josef Valuch are of the highest quality. His clay pots are not only for bonsai; any pot plant or flower will be highlighted by the potteries' organic forms and grainy texture that's pleasurable to the touch. Each pot is made by hand from frost-resistant sandstone and fired to a high temperature for added strength. This black pot features a rough interior showing the potter's tool marks, which also makes it easy to lift out the tree when repotting.