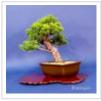

## **Description**

Variety kokonoe to short needles, having the faculty of re to bud easily behind. One of variety the more adapted for the bonsai. Height of the tree: 380 mm. Width of 320 mm. Non enameled pottery of: 260\*192\*95 mm. Style moyogi. Topic aged of more than 20 years, with his/her/its beautiful Ø peel of trunk + -40/60 mm. Demand absolutely of the full sun. This topic is formed again by a thread of ligature to lower his/her/its trays as well as a size of structure. Numerous possibilities of jin and shari on type of pine to the trunk of big diameter. It will be the topic ideal for shops. Support non included jita.