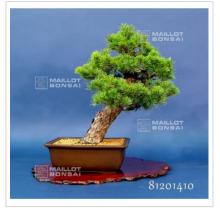

## Pinus kokonoe ref :81201410

> Outdoor bonsai trees > Coniferous bonsai

## **Description**

Variety kokonoe to short needles, having the faculty of re to bud easily behind. One of variety the more adapted for the bonsai. Height of the tree: 380 mm. Width of 320 mm. Non enameled pottery of: 260\*192\*95 mm. Style moyogi. Topic aged of more than 20 years, with his/her/its beautiful Ø peel of trunk + -40/60 mm. Demand absolutely of the full sun. This topic is formed again by a thread of ligature to lower his/her/its trays as well as a size of structure. Numerous possibilities of jin and shari on type of pine to the trunk of big diameter. It will be the topic ideal for shops. Support non included jita.