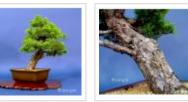

## **Description**

Variety kokonoe to short needles, having the faculty of re to bud easily behind. One of variety the more adapted for the bonsai. Height of the tree: 380 mm. Width of 320 mm. Non enameled pottery of: 260\*192\*95 mm. Style moyogi. Topic aged of more than 20 years, with his/her/its beautiful Ø peel of trunk + -40/60 mm. Demand absolutely of the full sun. This topic is formed again by a thread of ligature to lower his/her/its trays as well as a size of structure. Numerous possibilities of jin and shari on type of pine to the trunk of big diameter. It will be the topic ideal for shops. Support non included jita.