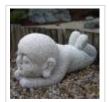

## Bébé granite couché 35 cm jizo bosatsu

Jizo bosatsu

ref. 9360

435,00€

[+] Voir sur le site

## Description

Sculpture véritable en granite représentant un enfant couché, les pieds en l'air.

En japonais : jizo bosatsu

Dimensions: 20 cm de hauteur et +- 35 cm de longueur. Poids: +- 10 kilos.

Adorable personnage symbolisant dans la position du sphinx, » la jeunesse ». Taillé main d'une facture énergique et souriante, réplique du jardin du

## temple SANZEN IN de Kyoto visitez le jardin.

Nos éléments de jardin (bassins, lanternes en granite, pierres et pas japonais) sont généralement stocké en extérieur. En effet la patine et l'aspect ancien ainsi obtenu (lichens et mousses) apportent un caractère supplémentaire d'authenticité généralement très apprécié dans l'art du jardin japonais classique.