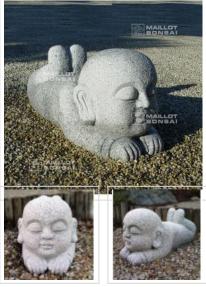

## Bébé granite couché 35 cm jizo bosatsu

Jizo bosatsu

ref. 9360

435,00€

[+] Voir sur le site

## Description

Sculpture véritable en granite représentant un enfant couché, les pieds en l'air.

En japonais : jizo bosatsu

Dimensions: 20 cm de hauteur et +- 35 cm de longueur. Poids: +- 10 kilos.

Adorable personnage symbolisant dans la position du sphinx, » la jeunesse ». Taillé main d'une facture énergique et souriante, réplique du jardin du

## temple SANZEN IN de Kyoto visitez le jardin.

Nos éléments de jardin (bassins, lanternes en granite, pierres et pas japonais) sont généralement stocké en extérieur. En effet la patine et l'aspect ancien ainsi obtenu (lichens et mousses) apportent un caractère supplémentaire d'authenticité généralement très apprécié dans l'art du jardin japonais classique.