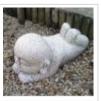

## Bébé granite couché 35 cm jizo bosatsu

Jizo bosatsu

ref. 9360

435,00€

[+] Voir sur le site

## Description

Sculpture véritable en granite représentant un enfant couché, les pieds en l'air.

En japonais : jizo bosatsu

Dimensions: 20 cm de hauteur et +- 35 cm de longueur. Poids: +- 10 kilos.

Adorable personnage symbolisant dans la position du sphinx, » la jeunesse ». Taillé main d'une facture énergique et souriante, réplique du jardin du

## temple SANZEN IN de Kyoto visitez le jardin.

Nos éléments de jardin (bassins, lanternes en granite, pierres et pas japonais) sont généralement stocké en extérieur. En effet la patine et l'aspect ancien ainsi obtenu (lichens et mousses) apportent un caractère supplémentaire d'authenticité généralement très apprécié dans l'art du jardin japonais classique.