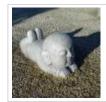

## Description

Sculpture véritable en granite représentant un enfant couché, les pieds en l'air.

En japonais : jizo bosatsu

Dimensions: 20 cm de hauteur et +- 35 cm de longueur. Poids: +- 10 kilos.

Adorable personnage symbolisant dans la position du sphinx, » la jeunesse ». Taillé main d'une facture énergique et souriante, réplique du jardin du

## temple SANZEN IN de Kyoto visitez le jardin.

Nos éléments de jardin (bassins, lanternes en granite, pierres et pas japonais) sont généralement stocké en extérieur. En effet la patine et l'aspect ancien ainsi obtenu (lichens et mousses) apportent un caractère supplémentaire d'authenticité généralement très apprécié dans l'art du jardin japonais classique.