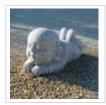

## Bébé granite couché 35 cm jizo bosatsu

Jizo bosatsu

ref. 9360

435,00€

[+] Voir sur le site

## Description

Sculpture véritable en granite représentant un enfant couché, les pieds en l'air.

En japonais : jizo bosatsu

Dimensions: 20 cm de hauteur et +- 35 cm de longueur. Poids: +- 10 kilos.

Adorable personnage symbolisant dans la position du sphinx, » la jeunesse ». Taillé main d'une facture énergique et souriante, réplique du jardin du