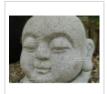

## Bébé granite couché 35 cm jizo bosatsu

Jizo bosatsu

ref. 9360

435,00€

[+] Voir sur le site

## Description

Sculpture véritable en granite représentant un enfant couché, les pieds en l'air.

En japonais : jizo bosatsu

Dimensions: 20 cm de hauteur et +- 35 cm de longueur. Poids: +- 10 kilos.

Adorable personnage symbolisant dans la position du sphinx, » la jeunesse ». Taillé main d'une facture énergique et souriante, réplique du jardin du

## temple SANZEN IN de Kyoto visitez le jardin.

Nos éléments de jardin (bassins, lanternes en granite, pierres et pas japonais) sont généralement stocké en extérieur. En effet la patine et l'aspect ancien ainsi obtenu (lichens et mousses) apportent un caractère supplémentaire d'authenticité généralement très apprécié dans l'art du jardin japonais classique.