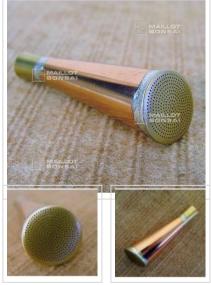

## Pomme d'arrosoir 2 et 4 litres fort débit.ø 35 mm

Pomme d'arrosoir

ref. 8684

26,00€

[+] Voir sur le site

## Description

En cuivre diamètre intérieur 12/13 mm Pour arrosoir en cuivre . Jet incliné.Made in Japan. Le jet le plus fin de tous les arrosages. Dimension du jet +- 30/35 mm. De fabrication japonaise de qualité. S'adapte sur les modèles d'arrosoir en cuivre du japon de 2 et 4 litres. Ce modèle par rapport a la référence 4351 a un débit plus important, les trous étant plus gros. Normalement ces pommes au jet en oblique s'utilisent tête vers le haut.

« La technique du laser permet une régularité et une précision de perçage qui donne à cette nouvelle pomme un jet et une douceur d'arrosage plus adaptée grâce à des trous légèrement plus gros ».

Voir sa fabrication au Japon dans notre galerie photos.