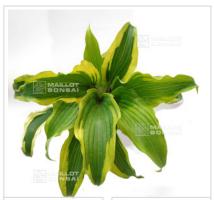

## **Description**

Ce végétal séduit dès le printemps par son feuillage vert marginé de jaune, apportant lumière et fraîcheur au jardin.

Son port en touffe compacte, atteignant jusqu'à 50 cm de hauteur, en fait un excellent choix pour les bordures, massifs ou plantations en pot.

Les tiges d'un rouge pourpré profond contrastent élégamment avec le feuillage panaché, offrant un spectacle coloré et raffiné tout au long de la saison. Les feuilles lancéolées, d'environ 20 cm de long sur 5 cm de large, structurent la plante avec élégance. Dès début juillet et jusqu' mi aout, elle se pare de fleurs bleu lavande, ajoutant une touche florale subtile à sa palette déjà riche.