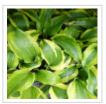

## **Description**

Ce végétal séduit dès le printemps par son feuillage vert marginé de jaune, apportant lumière et fraîcheur au jardin.

Son port en touffe compacte, atteignant jusqu'à 50 cm de hauteur, en fait un excellent choix pour les bordures, massifs ou plantations en pot.

Les tiges d'un rouge pourpré profond contrastent élégamment avec le feuillage panaché, offrant un spectacle coloré et raffiné tout au long de la saison. Les feuilles lancéolées, d'environ 20 cm de long sur 5 cm de large, structurent la plante avec élégance. Dès début juillet et jusqu' mi aout, elle se pare de fleurs bleu lavande, ajoutant une touche florale subtile à sa palette déjà riche.