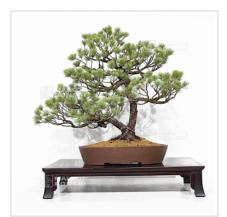

## Issu de pépinières de Maitre Fujita.

Hauteur de l'arbre : 600 mm. Largeur de 800 mm. Poterie non émaillée artisanale coloris brun de : 475\*360\*90 mm. Style sokan à 2 troncs Ø 30 à 35 mm. Nebari de 200\*230. Sujet âgé de plus de 40 ans, issu de semis avec de petites aiguilles naturelles. Plateaux formés et sa très belle écorce a la base des troncs. Demande absolument du plein soleil. Très bonne conicité de tronc pas de fortes plaies de tailles ou traces de fils, très belle base racinaire d'un aspect patiné par les années. La pose de fils de ligature permettrait de positionner au mieux les plateaux pour affiner la beauté de ce sujet.

Photos de juin 2022. Vendu sans tablette.