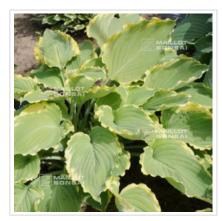

## **Description**

Issue d'une hybridation de Hosta LBSR et Hosta Hypoleuca.

Hauteur: +- 30/40 cm.

Largeur: +- 50/60 cm.

Dimensions des feuilles : +- 20 cm de long x 60 cm de large.

Les feuilles sont vertes en leur centre et jaune/blanc crème sur leurs bordures et en forme de cœur. Le dos de la feuille est blanc et les pétioles sont violettes. Variété remarquable de par les bordures de ses feuilles très ondulées et les variations de couleur de ses feuilles, du plus bel effet.