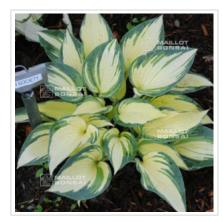

## **Description**

Coming from a hybridization of Hosta June.

Height: about 30/40 cm.

Width: about 50/60 cm.

Dimensions of the leaves: about 13x10 cm.

Oval shaped leaves with a creamy white center that forms an irregular stain mixed with apple green tones and dark green leaf sides.

The center of the leaf turns to creamy white as the season goes on. The variegation is a mix of 3 color tones and is very original because it gives the impression of paintbrush touches apple green color in the center and on the sides.

Small blue/purple flowers in summer.

Big rhizome delivered in a 1 liter plastic pot.