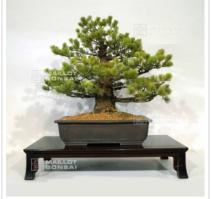

## Pinus pentaphylla du japon ref : 18020222

Outdoor bonsai trees Japanese yamadoris bonsaï

ref. 11585 🕎

1.230,00€

voluminous/heavy item extra shipping of 12.00€

[+] Show on the website

## Description

Height: 500 mm\*650 mm. Japanese non-enameled pot: 470\*340\*130 mm.

Short and softly blue-toned needles. Usura moyogi style(the trunk is softly sinuous).

This bonsaï is more than 50 years old with its formed bark.

It comes from yamadori seedlings of more than 30 years ago.

This piece is well ramified and the trunk has a good conicity.

No grafting mark because it is a natural seedling, nor very strong cutting wound or wire mark. Diameter of the trunk: about 150 mm. Nebari of about 250 mm. Quality subject.

This bonsaï is for a bonsaï lover who will take time to cut it and maybe ligature it to place the trays. This tree is particularly promising.

Photographed in February 2022.

Shelf not included.