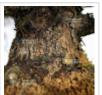

## Description

Height: 500 mm\*650 mm. Japanese non-enameled pot: 470\*340\*130 mm.

Short and softly blue-toned needles. Usura moyogi style(the trunk is softly sinuous).

This bonsaï is more than 50 years old with its formed bark.

It comes from yamadori seedlings of more than 30 years ago.

This piece is well ramified and the trunk has a good conicity.

No grafting mark because it is a natural seedling, nor very strong cutting wound or wire mark. Diameter of the trunk: about 150 mm. Nebari of about 250 mm. Quality subject.