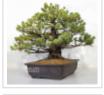

## Pinus pentaphylla du japon ref : 18020222

Outdoor bonsai trees Japanese yamadoris bonsaï

ref. 11585 🕎

1.230,00€

voluminous/heavy item extra shipping of 12.00€

[+] Show on the website

## Description

Height: 500 mm\*650 mm. Japanese non-enameled pot: 470\*340\*130 mm.

Short and softly blue-toned needles. Usura moyogi style(the trunk is softly sinuous).

This bonsaï is more than 50 years old with its formed bark.

It comes from yamadori seedlings of more than 30 years ago.

This piece is well ramified and the trunk has a good conicity.

No grafting mark because it is a natural seedling, nor very strong cutting wound or wire mark. Diameter of the trunk: about 150 mm. Nebari of about 250 mm. Quality subject.

This bonsaï is for a bonsaï lover who will take time to cut it and maybe ligature it to place the trays. This tree is particularly promising.

Photographed in February 2022.

Shelf not included.