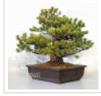

## Pinus pentaphylla du japon ref : 18020222

Outdoor bonsai trees Japanese yamadoris bonsaï

ref. 11585 🕎

1.230,00€

voluminous/heavy item extra shipping of 12.00€

[+] Show on the website

## Description

Height: 500 mm\*650 mm. Japanese non-enameled pot: 470\*340\*130 mm.

Short and softly blue-toned needles. Usura moyogi style(the trunk is softly sinuous).

This bonsaï is more than 50 years old with its formed bark.

It comes from yamadori seedlings of more than 30 years ago.

This piece is well ramified and the trunk has a good conicity.

No grafting mark because it is a natural seedling, nor very strong cutting wound or wire mark. Diameter of the trunk: about 150 mm. Nebari of about 250 mm. Quality subject.

This bonsaï is for a bonsaï lover who will take time to cut it and maybe ligature it to place the trays. This tree is particularly promising.

Photographed in February 2022.

Shelf not included.