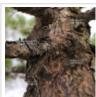

## Description

Height: 500 mm\*650 mm. Japanese non-enameled pot: 470\*340\*130 mm.

Short and softly blue-toned needles. Usura moyogi style(the trunk is softly sinuous).

This bonsaï is more than 50 years old with its formed bark.

It comes from yamadori seedlings of more than 30 years ago.

This piece is well ramified and the trunk has a good conicity.

No grafting mark because it is a natural seedling, nor very strong cutting wound or wire mark. Diameter of the trunk: about 150 mm. Nebari of about 250 mm. Quality subject.